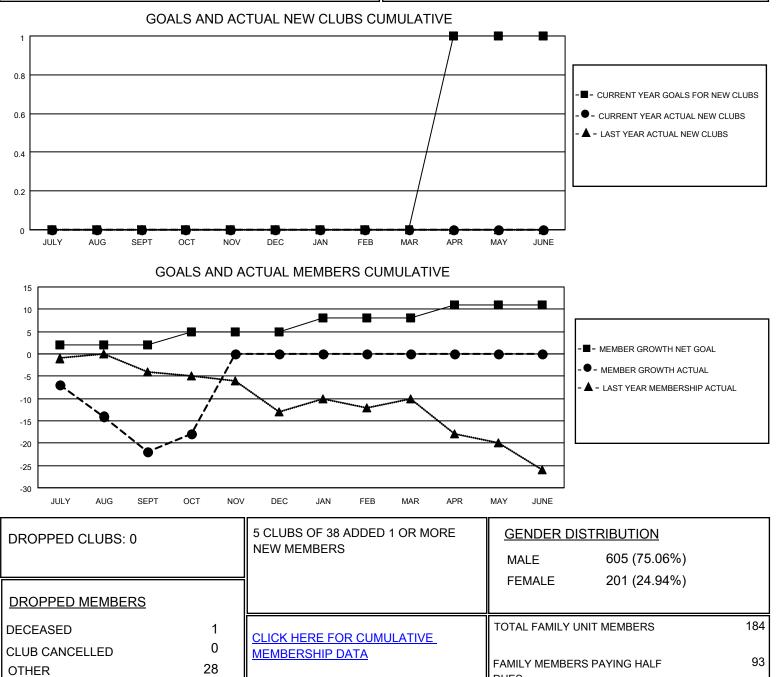

## LOCATION NEBRASKA

District 38 L

Results as of: 10/31/2020

| Clubs                 |               |           |               | Members               |                         |                         |                                                    |
|-----------------------|---------------|-----------|---------------|-----------------------|-------------------------|-------------------------|----------------------------------------------------|
| RESULTS FOR 2020-2021 |               |           |               | RESULTS FOR 2020-2021 |                         |                         |                                                    |
| QUARTER               | NEW CLUB GOAL | NEW CLUBS | DROPPED CLUBS | QUARTER               | IBER GROWTH NET<br>GOAL | MEMBER GROWTH<br>ACTUAL | DROPPED<br>MEMBERS ACTUAL<br>(including transfers) |
| JULY/AUG/SEPT         | 0             | 0         | 0             | JULY/AUG/SEPT         | 2                       | 7                       | 27                                                 |
| OCT/NOV/DEC           | 0             | 0         | 0             | OCT/NOV/DEC           | 3                       | 6                       | 2                                                  |
| JAN/FEB/MAR           | 0             | 0         | 0             | JAN/FEB/MAR           | 3                       | 0                       | 0                                                  |
| APR/MAY/JUNE          | 1             | 0         | 0             | APR/MAY/JUNE          | 3                       | 0                       | 0                                                  |